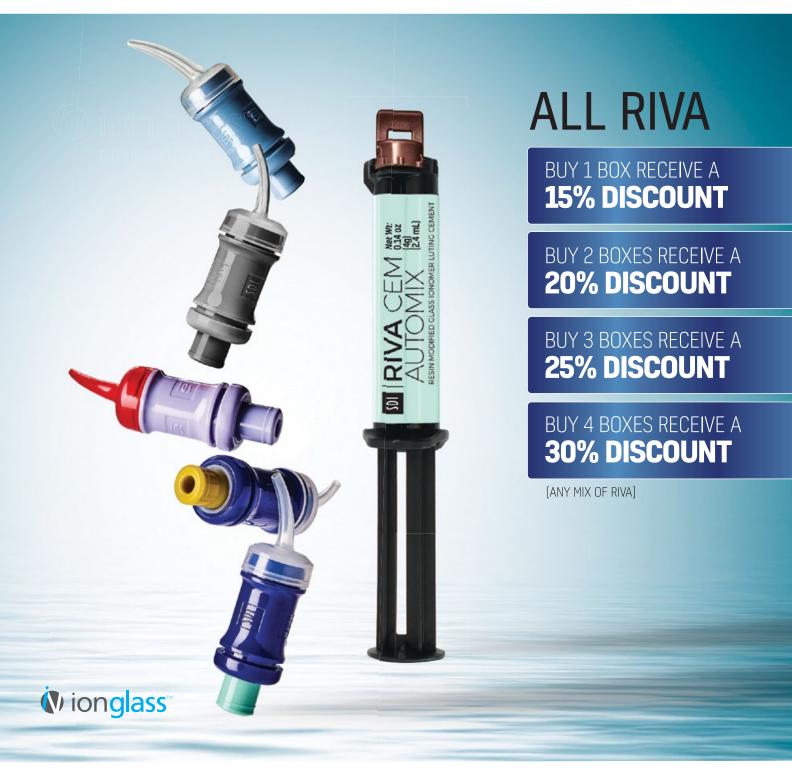

# **RIVA CEM AUTOMIX**

## RESIN MODIFIED GLASS IONOMER LUTING CEMEMT

- · Superior bond (enamel & dentine)
- Highest flexural strength
- More tips / less tip waste
- · The best long term aesthetics
- · Light tack cure option
- · Sustained fluoride release
- BPA free
- · Shade: light yellow

## RIVA LUTING

- Chemically adheres to tooth structure and metal substrates
- Very low film thickness flows easily between restoration and tooth
- · Exceptional bond strengths
- · BPA & HEMA free

## **BOX OF 50 CAPSULES - MRP \$261 + GST**